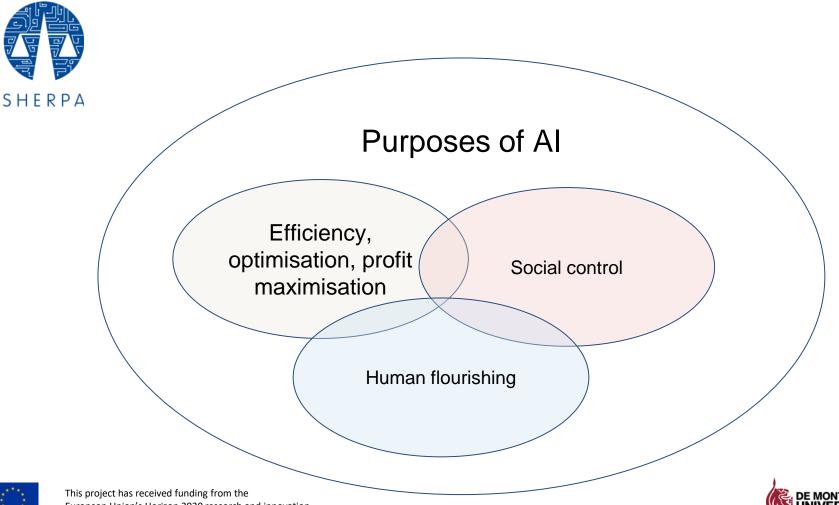

### Towards an Ecosystem of Artificial Intelligence for Human Flourishing

### Ethics as integral to excellence in AI

A world where excellent AI and smart information systems support human flourishing by

- integrating ethical concerns by design and
- safeguarding human rights