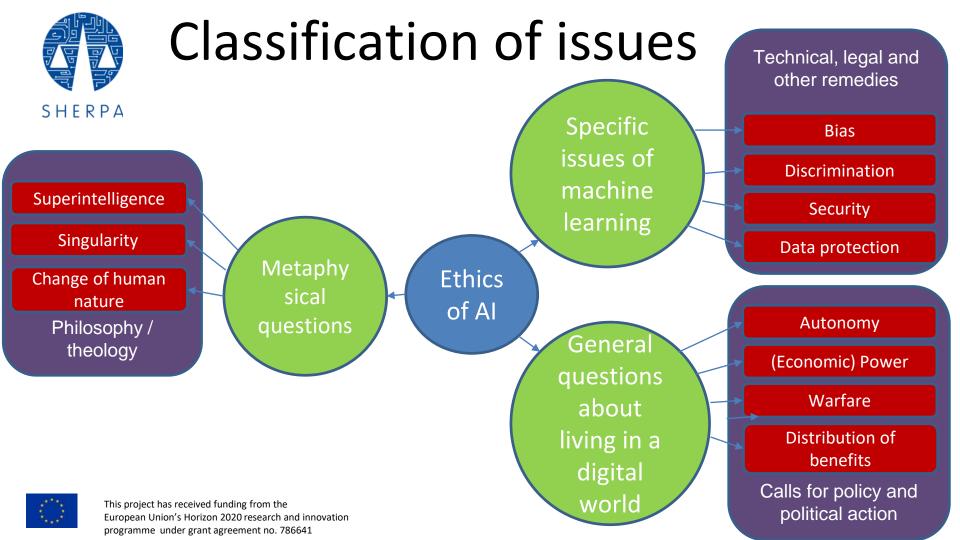

# Insights so far

- There is no magic bullet
  - epistemic complexity
  - distribution of responsibility
  - technical progress
- What is required is an intelligent mix of options
- The metaphor of an ecosystem is appropriate.