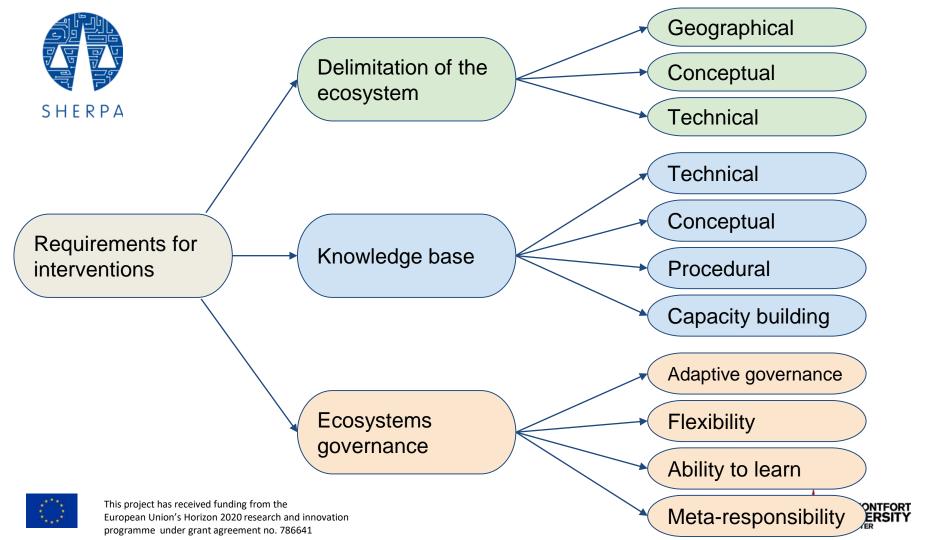

# Insights so far

- There is no magic bullet
  - epistemic complexity
  - distribution of responsibility
  - technical progress
- What is required is an intelligent mix of options
- The metaphor of an ecosystem is appropriate.