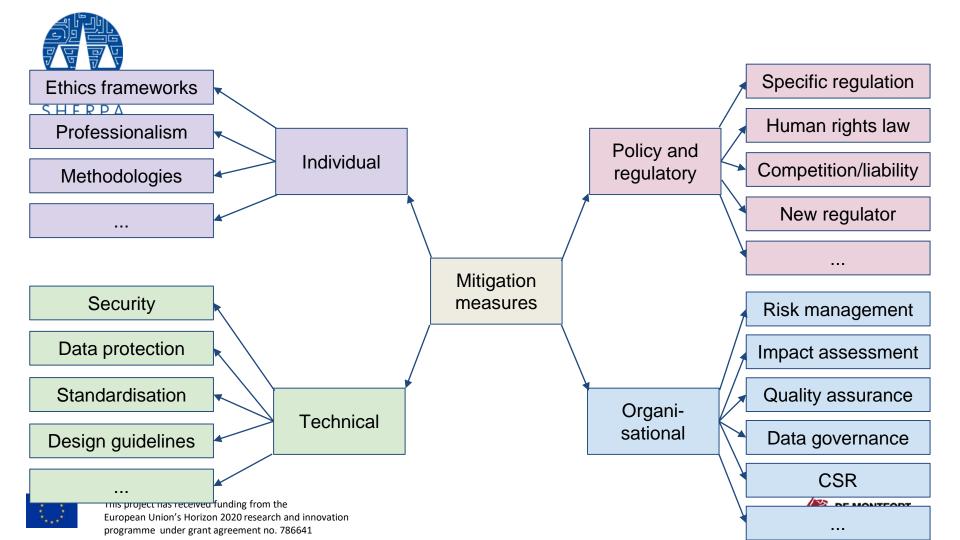

# Insights so far

- There is no magic bullet
  - epistemic complexity
  - distribution of responsibility
  - technical progress
- What is required is an intelligent mix of options
- The metaphor of an ecosystem is appropriate.