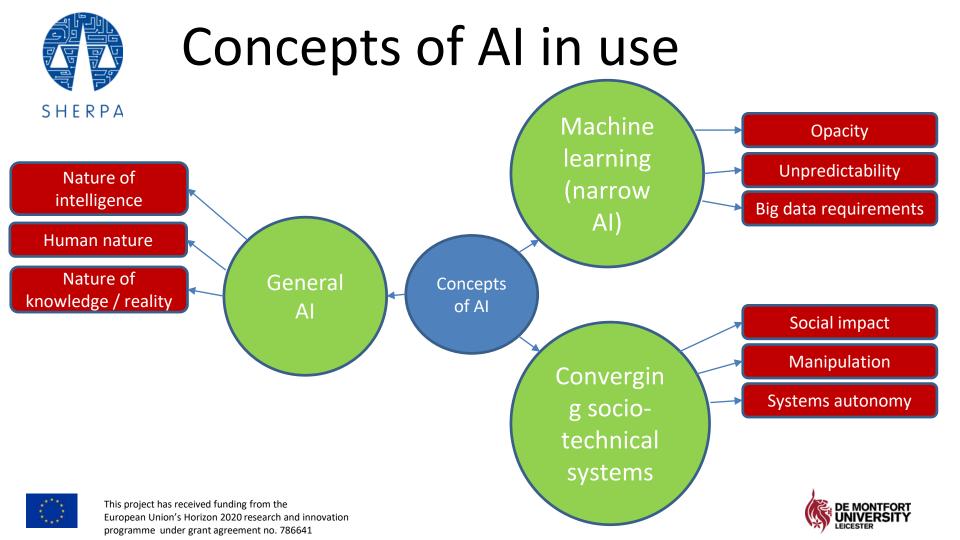

# **AI** Definitions

- Al is a collection of technologies that combine data, algorithms and computing power. (European Commission, White Paper)
- Al combines a variety of intelligent behaviors and various kinds of mental labor, known as mental activities, ... [to] include perception, memory, emotion, judgement, reasoning, proving, identification, understanding, communication, designing, thinking and learning, etc. (Li and Du 2007)