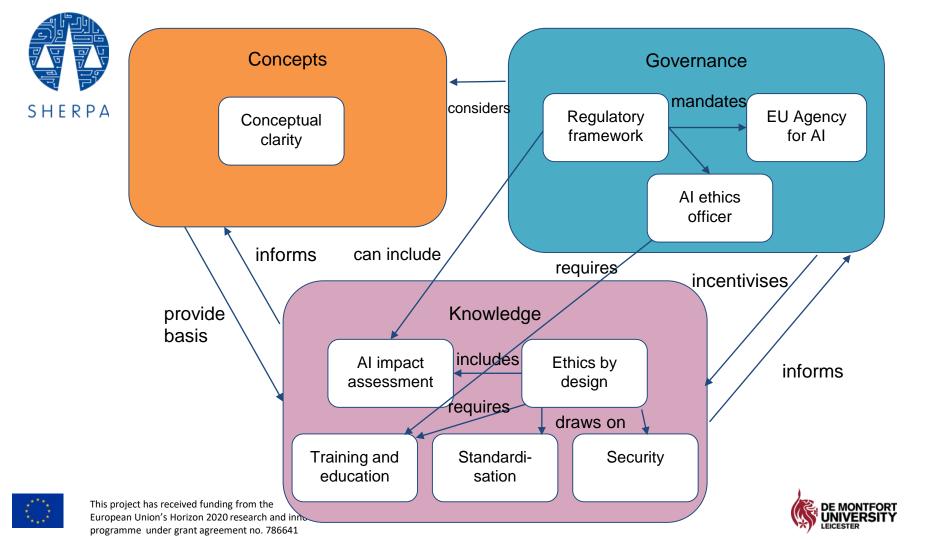

### Ethics as integral to excellence in AI

A world where excellent AI and smart information systems support human flourishing by

- integrating ethical concerns by design and
- safeguarding human rights