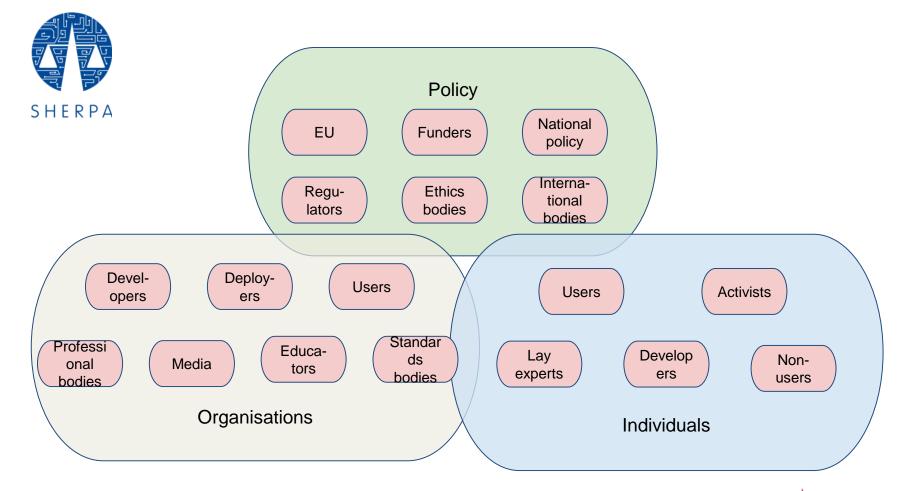

# Insights so far

- There is no magic bullet
  - epistemic complexity
  - distribution of responsibility
  - technical progress
- What is required is an intelligent mix of options
- The metaphor of an ecosystem is appropriate.